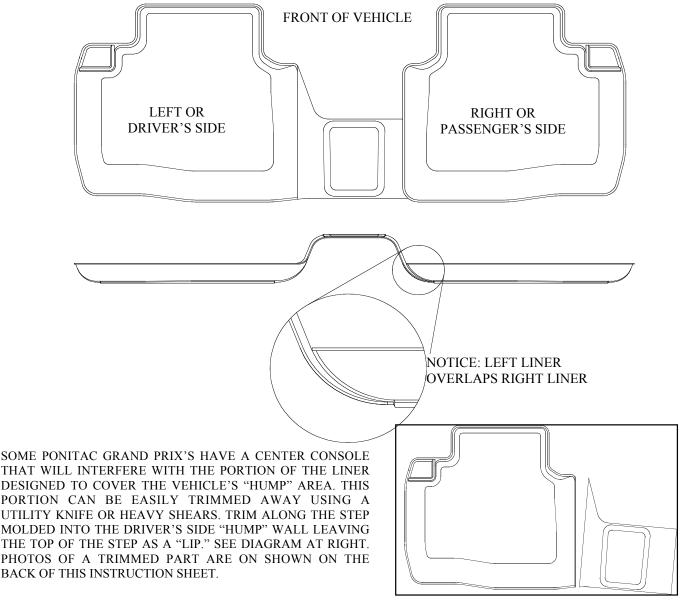

## INSTALLATION INSTRUCTIONS FOR YOUR CHEVROLET IMPALA/PONTIAC GRAND PRIX SECOND SEAT FLOOR LINER