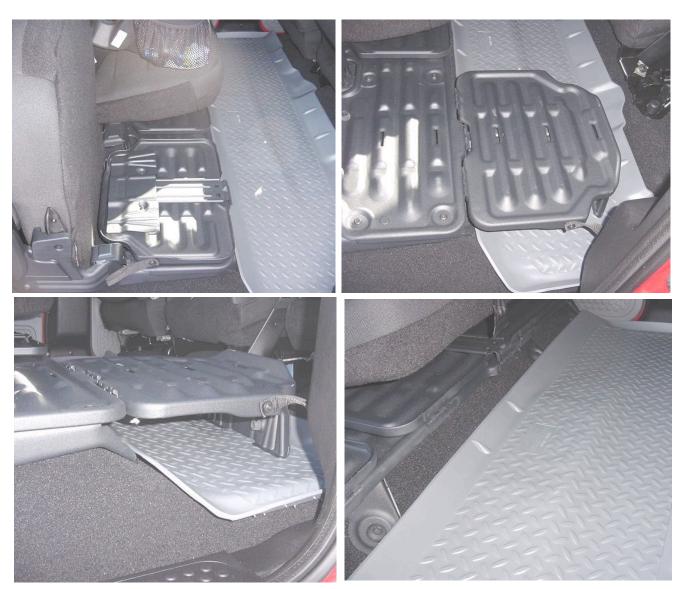

#### FRONT OF VEHICLE

YOUR HUSKY FLOOR LINER WILL ACCOMMODATE THE UNDER SEAT STORAGE PLATFORM LOCATED UNDER THE REAR SEAT OF THOSE CREW CAB SUPER DUTY TRUCKS EQUIPPED WITH THIS OPTION. SIMPLY INSTALL THE LINER BEFORE OPENING THE STORAGE PLATFORM. THE STORAGE PLATFORM SUPPORT WILL REST ON THE LINER. SEE THE BACK OF THIS PAGE FOR PHOTOS.

### PHOTOS SHOWING PART #6382 USED IN CONJUCTION WITH THE UNDER SEAT STORAGE PLATFORM. SIMPLY INSTALL YOUR LINER BEFORE FOLDING PLATFORM FORWARD.