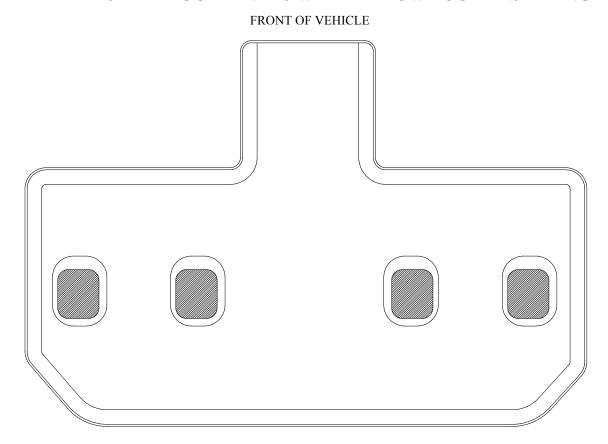

## INSTALLATION INSTRUCTIONS FOR YOUR SUBURBAN/YUKON XL/CADILLAC ESV THIRD SEAT FLOOR LINERS WITH 2<sup>ND</sup> ROW BUCKET SEATING

PLEASE FLIP/FOLD YOUR SECOND ROW SEATS FORWARD TO ALLOW INSTALLATION OF LINER. NOTE THAT THE FOUR AREAS SHOWN ABOVE DARKENED ARE TRIMMED TO ALLOW THE SECOND ROW SEATS TO FASTEN THROUGH THE LINER. IF YOUR LINER DOES NOT HAVE THESE FOUR AREAS TRIMMED, DO NOT INSTALL LINER AS YOUR  $2^{\rm ND}$  ROW SEATS WILL NOT FASTEN SECURELY. INSTEAD, PLEASE CALL HUSKY LINERS AT 800-344-8759.