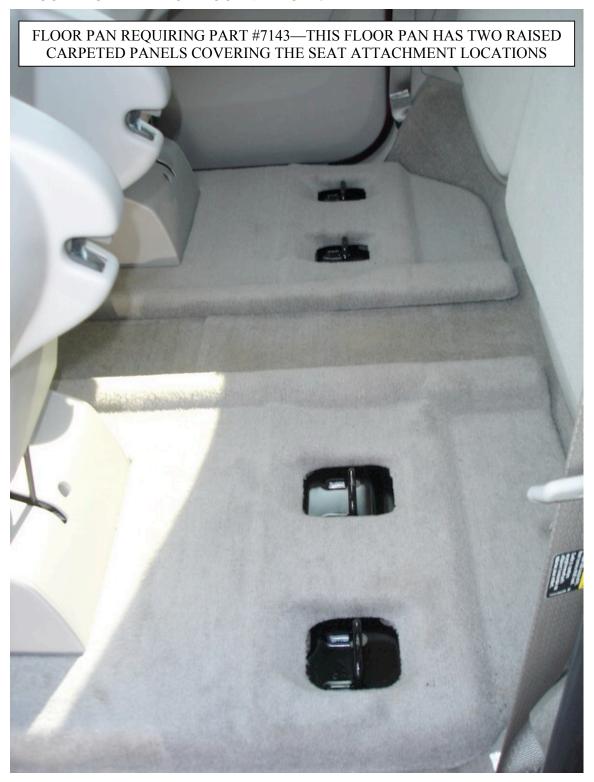

\*\*NOTE TO OWNERS OF 2010 MODEL VEHICLES—TO INSURE YOU HAVE RECEIVED THE CORRECT LINER FOR YOUR VEHICLE, PLEASE CAREFULLY REVIEW THE INFORMATION ON THE BACK OF THIS PAGE.

GENERAL MOTORS IMPLEMENTED A LATE YEAR CHANGE TO THE 3<sup>RD</sup> ROW FLOOR PANS OF THE 2010 SUBURBAN, YUKON XL & ESCALADE ESV VEHICLES. PART #7143 WILL NOT FIT VEHICLES WITH THE RIVISED FLOOR PANS. PLEASE REFER TO THE PHOTOS OF THE DIFFERING FLOOR PANS BELOW AND ON THE FOLLOWING PAGE TO DETERMINE IF PART #7143 IS THE CORRECT PART FOR YOUR VEHICLE.