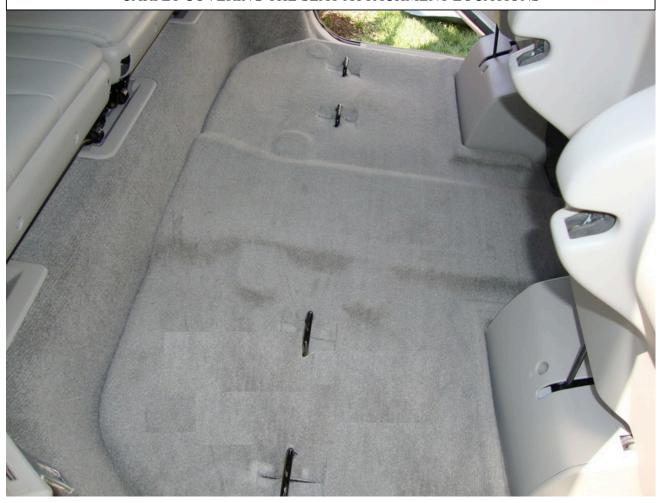

## FLOOR PAN REQUIRING NEW PART #7145—THIS FLOOR PAN HAS A SINGLE PIECE OF CARPET COVERING THE SEAT ATTACHMENT LOCATIONS

IF YOU DETERMINE YOUR VEHICLE HAS THE REVISED FLOOR PAN AND YOU NEED PART #7145, PLEASE CONTACT YOUR RETAILER OR CALL HUSKY LINERS AT 800-344-8759. IF YOU ARE NOT COMPLETELY SURE WHICH FLOOR PAN YOU HAVE, CALL HUSKY LINERS AT 800-344-8759.