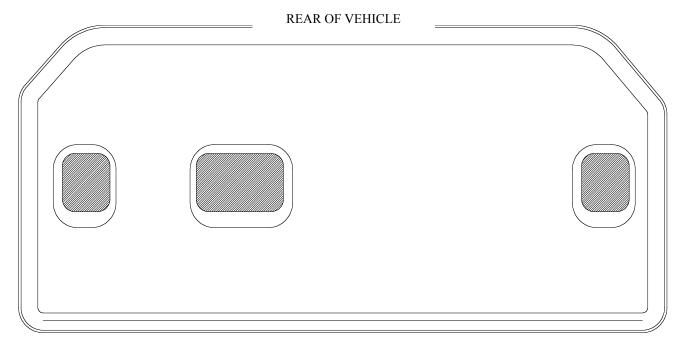

NOTE THAT THE DIAGRAM ABOVE SHOWS THREE (3) AREAS DARKENED. YOUR LINER SHOULD HAVE THREE (3) PRE-TRIMMED HOLES IN THE SAME AREAS TO ALLOW THE SECOND ROW SEATS TO FASTEN THROUGH THE LINER. IF YOUR LINER DOES NOT HAVE THESE THREE AREAS TRIMMED, DO NOT INSTALL THE LINER. INSTEAD, PLEASE CALL HUSKY LINERS AT 800-344-8759.