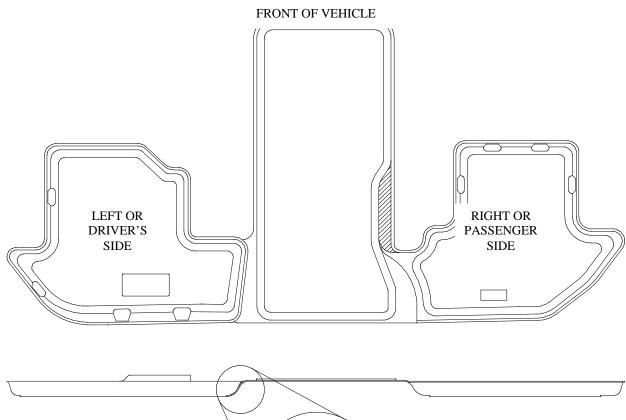

## INSTALLATION INSTRUCTIONS FOR YOUR SUBURBAN/ YUKON XL THIRD SEAT FLOOR LINERS

IF YOUR SUBURBAN OR YUKON XL IS EQUIPPED WITH THE 60/40 SPLIT SECOND SEAT, YOU MAY NEED TO TRIM YOUR LINER. REMOVE THE SHADED PORTION SHOWN ABOVE. A UTILITY KNIFE WORKS WELL FOR TRIMMING.