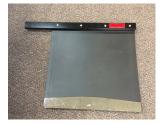

# PACKAGE CONTENTS:

1 - Drivers Side Hitch Mount Mud Flap
1 - Passengers Side Hitch Mount Mud Flap
1 - Center Section with Mount
8 - Button Head Bolts

Center Section (1)

Hitch Mount Mud Flap Passenger's Side (1)