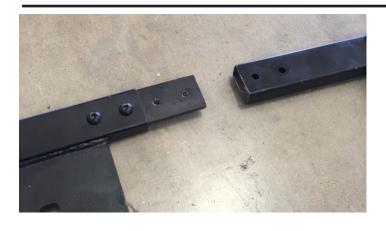

# Installation

Read all directions thoroughly prior to the installation of your Hitch Mount Mud Flaps.

1. Layout the center section and the driver & passenger side mudflaps on a flat surface.

2. Assemble the center section to the driver & passenger side mudflaps using the button head bolts.