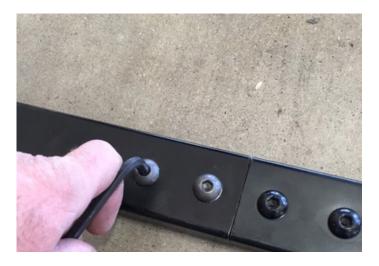

# Installation

Read all directions thoroughly prior to the installation of your Hitch Mount Mud Flaps.

1. Layout the center section and the driver & passenger side mudflaps on a flat surface.

2. Assemble the center section to the driver & passenger side mudflaps using the button head bolts.