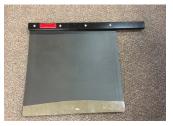

# Hitch Mount Mud Flap Installation Instructions

#### VEHICLE ARMOR™



Hitch Mount Mud Flap Driver's Side (1)

# PACKAGE CONTENTS:

1 - Drivers Side Hitch Mount Mud Flap
1 - Passengers Side Hitch Mount Mud Flap
1 - Center Section with Mount
8 - Button Head Bolts



Center Section (1)



Hitch Mount Mud Flap Passenger's Side (1)

# **RECOMMENDED INSTALLATION TOOLS:**

- Allen Wrench's
- 9/16" Combination Wrench

#### **VEHICLE PREPARATION:**

Your vehicle's mounting area should be cleaned prior to the installation of your new Husky Hitch Mount Mud Flap.



# Installation

Read all directions thoroughly prior to the installation of your Hitch Mount Mud Flaps.

1. Layout the center section and the driver & passenger side mudflaps on a flat surface.



2. Assemble the center section to the driver & passenger side mudflaps using the button head bolts.



3. Inst