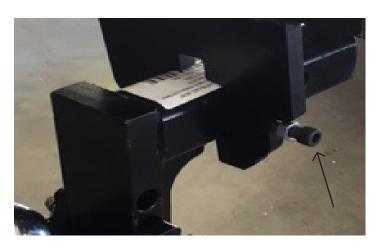

3. Install drop hitch through the Mud Flap center section mounting plate. Insert drop hitch into the vehicles reciever hitch and install a hitch pin with clip.

4. Once installed, position the Hitch Mount Mud Flap the desired distance from the bumper and tighten the mounting flange tension bolt and lock nut to secure.