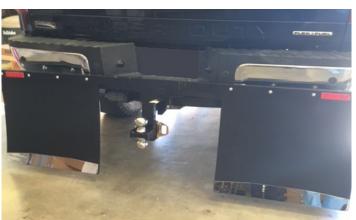

# Installation

Read all directions thoroughly prior to the installation of your Hitch Mount Mud Flaps.

1. Layout the center section and the driver & passenger side mudflaps on a flat surface.

2. Assemble the center section to the driver & passenger side mudflaps using the button head bolts.

3. Install drop hitch through the Mud Flap center section mounting plate. Insert drop hitch into the vehicles reciever hitch and install a hitch pin with clip.

4. Once installed, position the Hitch Mount Mud Flap the desired distance from the bumper and tighten the mounting flange tension bolt and lock nut to secure.

5. If the Hitch Mount Mud flaps need to be shortened for the ride height of your vehicle, remove the 4-SS bolts and nylock nuts that hold the flap to the mounting tube. Cut of desired length from the top of the flap. Use the cut off portion of the flap as a guide to re-drill the mounting holes for the flap. Re-install the flap to the mounting tube with the SS bolts and nylock nuts.