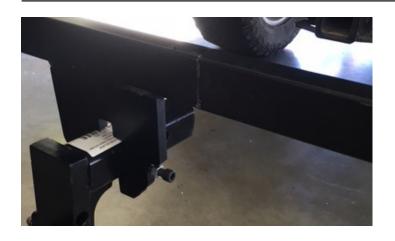

3. Install drop hitch through the Mud Flap center section mounting plate. Insert drop hitch into the vehicles reciever hitch and install a hitch pin with clip.

4. Once installed, position the Hitch Mount Mud Flap the desired distance from the bumper and tighten the mounting flange tension bolt and lock nut to secure.