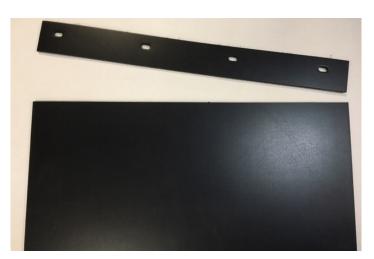

5. If the Hitch Mount Mud flaps need to be shortened for the ride height of your vehicle, remove the 4-SS bolts and nylock nuts that hold the flap to the mounting tube. Cut of desired length from the top of the flap. Use the cut off portion of the flap as a guide to re-drill the mounting holes for the flap. Re-install the flap to the mounting tube with the SS bolts and nylock nuts.