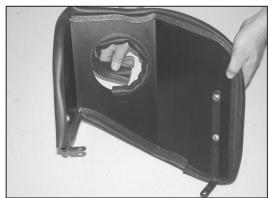

NOTE: The front heat shield bracket will be secured to the front air box retaining bolt location.

15. Remove the mass air sensor from the stock air box as shown.

16. Apply provided gasket to mass air sensor as shown.

17. Install the mass air sensor assembly into the  $K\&N^{\circ}$  intake tube using the provided spacers and the provided button head allen bolts.

18a. On vehicles not equipped with a fuel pressure regulator vent hose, install the provided npt plug into the K&N<sup>®</sup> intake tube as shown.