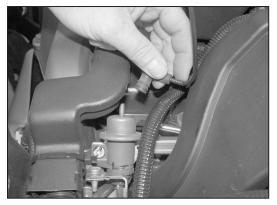

22. On vehicles equipped with a fuel pressure regulator vent hose, install the provided 4mm vacuum hose onto the fuel pressure regulator and then onto the <sup>1</sup>/<sub>4</sub>" npt vacuum fitting on the K&N<sup>®</sup> intake tube.

30. NOTE: Most General Motors vehicles have the Vehicle Emissions Certification Information (VECI) label affixed to the air filter box. In order to be compliant with California emissions laws, the label MUST remain in the engine compartment. If the Vehicle Emission Control Information label is removed during modification, a new replacement label must be obtained and installed in a readily visible position in the engine compartment. The label shall not be affixed to any equipment which is easily detached from the vehicle. We recommend that the label is affixed to the underside of the hood adjacent to the hood latch. The label is Vehicle Identification Number dependent and can be ordered from the vehicle dealership. In order to receive the proper decal please bring your VIN with you. Failure to have the VECI under the hood may result in failure of a pre-registration smog test.