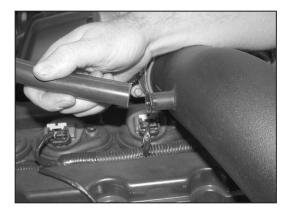

19. Install the mounting bracket onto the K&N<sup>®</sup> intake tube with the provided hardware as shown. **NOTE: Do not completely tighten at this time.** 

20. Install the K&N<sup>®</sup> intake tube into the silicone hose attached to the throttle body. Guide the intake tube through the heat shield and secure the hose clamps.

21. Install the tube mounting bracket onto the 6mm threaded stud protruding from the engine; secure with the provided washer and nut.

13. Install the "L" bracket (070602) onto the stock air box-mounting stud using the factory air box retaining nut.