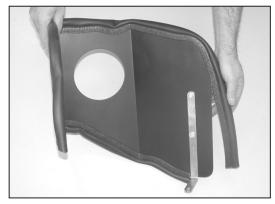

11. Install the edge trim onto the heat shield as shown.

NOTE: Attach the 26" edge trim at the heat shield mounting bracket on the bottom of the heat shield and apply along the heat shield edge. Some trimming may be necessary.

12. Install the edge trim onto the inner hole of the heat shield as shown. Trim if needed.

14. Install the heat shield into the vehicle using the provided hardware and the factory air box retaining nut.