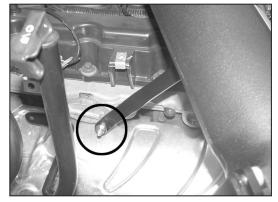

3. Loosen the hose clamp that retains the stock intake tube to the resonator, then remove the tube from the resonator as shown.

5. Lift up the air box and remove it from the vehicle.

6. On vehicles equipped with a fuel pressure regulator vent hose, disconnect the fuel pressure regulator vacuum hose from the fuel pressure regulator as shown.

8. Remove the intake resonator from the engine as shown.

NOTE: Disconnect the crank case vent hose from the valve cover while removing the resonator from the engine.

NOTE: K&N Engineering, Inc., recommends that customers do not discard factory air intake.