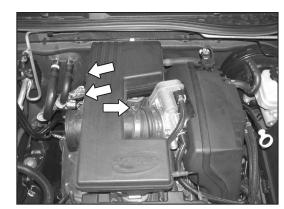

19. Install the mounting bracket onto the K&N<sup>®</sup> intake tube with the provided hardware as shown. **NOTE: Do not completely tighten at this time.** 

20. Install the K&N<sup>®</sup> intake tube into the silicone hose attached to the throttle body. Guide the intake tube through the heat shield and secure the hose clamps.