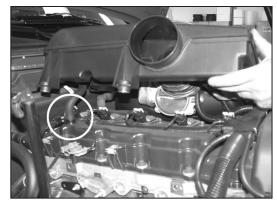

3. Loosen the hose clamp that retains the stock intake tube to the resonator, then remove the tube from the resonator as shown.

5. Lift up the air box and remove it from the vehicle.

6. On vehicles equipped with a fuel pressure regulator vent hose, disconnect the fuel pressure regulator vacuum hose from the fuel pressure regulator as shown.

8. Remove the intake resonator from the engine as shown.

NOTE: Disconnect the crank case vent hose from the valve cover while removing the resonator from the engine.

NOTE: K&N Engineering, Inc., recommends that customers do not discard factory air intake.