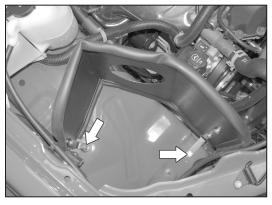

8. Remove the intake resonator from the engine as shown.

NOTE: Disconnect the crank case vent hose from the valve cover while removing the resonator from the engine.

NOTE: K&N Engineering, Inc., recommends that customers do not discard factory air intake.