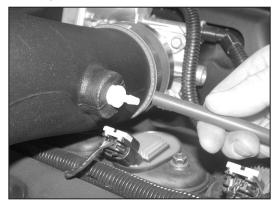

11. Install the edge trim onto the heat shield as shown.

NOTE: Attach the 26" edge trim at the heat shield mounting bracket on the bottom of the heat shield and apply along the heat shield edge. Some trimming may be necessary.

12. Install the edge trim onto the inner hole of the heat shield as shown. Trim if needed.

14. Install the heat shield into the vehicle using the provided hardware and the factory air box retaining nut.