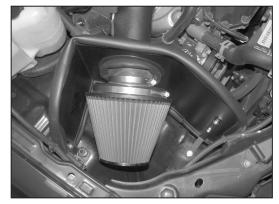

25. Install the silicone hose (08630) onto the air filter assembly as shown.

26. Install the air filter assembly onto the K&N<sup>®</sup> intake tube and secure with the provided hose clamp.

NOTE: Drycharger<sup>®</sup> air filter wrap; part # RF-1048DK is available to purchase separately. To learn more about Drycharger<sup>®</sup> filter wraps or look up color availability please visit http://www.knfilters.com<sup>®</sup>.