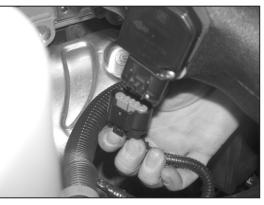

4. Loosen the two air box retaining bolts and one retaining nut.

7. Loosen the two bolts that retain the intake resonator to the engine, then loosen the hose clamp at the throttle body.

2. Depress the locking clip on the mass air sensor electrical connection and unclip the mass air sensor electrical connection.