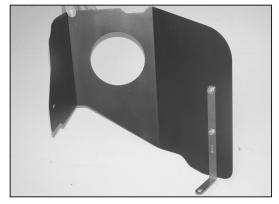

11. Install the edge trim onto the heat shield as shown.

NOTE: Attach the 26" edge trim at the heat shield mounting bracket on the bottom of the heat shield and apply along the heat shield edge. Some trimming may be necessary.

12. Install the edge trim onto the inner hole of the heat shield as shown. Trim if needed.

14. Install the heat shield into the vehicle using the provided hardware and the factory air box retaining nut.