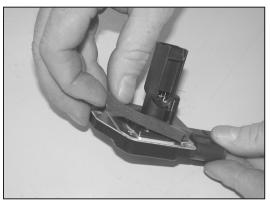

NOTE: The front heat shield bracket will be secured to the front air box retaining bolt location.

15. Remove the mass air sensor from the stock air box as shown.

16. Apply provided gasket to mass air sensor as shown.

17. Install the mass air sensor assembly into the  $K\&N^{\circ}$  intake tube using the provided spacers and the provided button head allen bolts.

18a. On vehicles not equipped with a fuel pressure regulator vent hose, install the provided npt plug into the K&N<sup>®</sup> intake tube as shown.