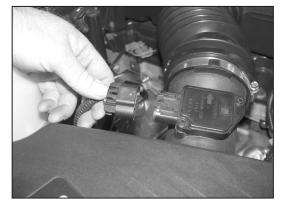

4. Loosen the two air box retaining bolts and one retaining nut.

7. Loosen the two bolts that retain the intake resonator to the engine, then loosen the hose clamp at the throttle body.

2. Depress the locking clip on the mass air sensor electrical connection and unclip the mass air sensor electrical connection.