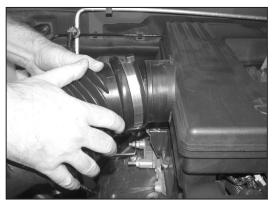

#### TO START:

0040

1. Turn off the ignition and disconnect the negative battery cable.

NOTE: Disconnecting the negative battery cable erases pre-programmed electronic memories. Write down all memory settings before disconnecting the negative battery cable. Some radios will require an anti-theft code to be entered after the battery is reconnected. The anti-theft code is typically supplied with your owner's manual. In the event your vehicles' anti-theft code cannot be recovered, contact an authorized dealership to obtain your vehicles anti-theft code.

4. Loosen the two air box retaining bolts and one retaining nut.

7. Loosen the two bolts that retain the intake resonator to the engine, then loosen the hose clamp at the throttle body.

2. Depress the locking clip on the mass air sensor electrical connection and unclip the mass air sensor electrical connection.