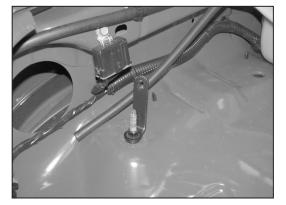

21. Install the tube mounting bracket onto the 6mm threaded stud protruding from the engine; secure with the provided washer and nut.

13. Install the "L" bracket (070602) onto the stock air box-mounting stud using the factory air box retaining nut.