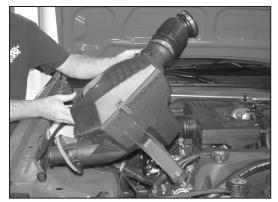

8. Remove the intake resonator from the engine as shown.

NOTE: Disconnect the crank case vent hose from the valve cover while removing the resonator from the engine.

NOTE: K&N Engineering, Inc., recommends that customers do not discard factory air intake.