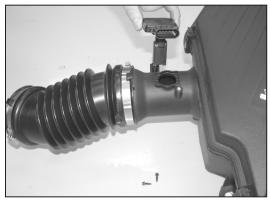

## **INSTALLATION INSTRUCTIONS**

9. Install the silicone hose (08690) onto the throttle body and secure with the provided hose clamp as shown.

10. Install the "L" bracket (010060) onto the heat shield with the provided hardware as shown.