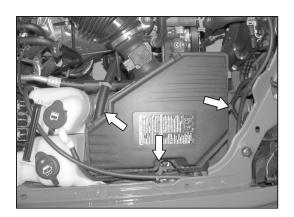

4. Loosen the two air box retaining bolts and one retaining nut.

7. Loosen the two bolts that retain the intake resonator to the engine, then loosen the hose clamp at the throttle body.

2. Depress the locking clip on the mass air sensor electrical connection and unclip the mass air sensor electrical connection.