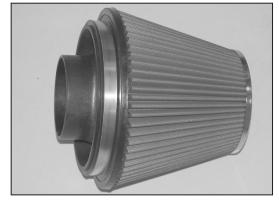

### **INSTALLATION INSTRUCTIONS**

23. Install the provided crank case vent hose onto the valve cover, then onto the K&N $^{\mbox{\tiny (B)}}$  intake tube as shown.

24. Install the filter adapter into the K&N<sup>®</sup> air filter and secure with the provided hose clamp.

25. Install the silicone hose (08630) onto the air filter assembly as shown.

26. Install the air filter assembly onto the K&N<sup>®</sup> intake tube and secure with the provided hose clamp.

NOTE: Drycharger<sup>®</sup> air filter wrap; part # RF-1048DK is available to purchase separately. To learn more about Drycharger<sup>®</sup> filter wraps or look up color availability please visit http://www.knfilters.com<sup>®</sup>.