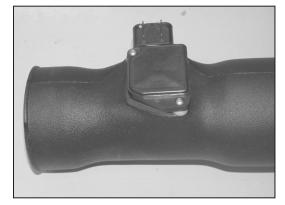

17. Install the mass air sensor assembly into the  $K\&N^{\circ}$  intake tube using the provided spacers and the provided button head allen bolts.

18a. On vehicles not equipped with a fuel pressure regulator vent hose, install the provided npt plug into the K&N<sup>®</sup> intake tube as shown.