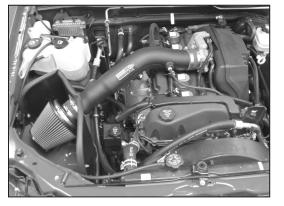

27. Reconnect the mass air sensor electrical connection.

28. Reconnect the vehicle's negative battery cable. Double check to make sure everything is tight and properly positioned before starting the vehicle.