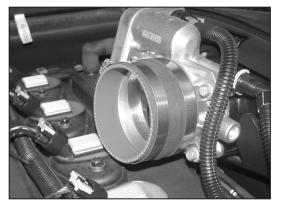

### **INSTALLATION INSTRUCTIONS**

23. Install the provided crank case vent hose onto the valve cover, then onto the K&N $^{\mbox{\tiny (B)}}$  intake tube as shown.

24. Install the filter adapter into the K&N<sup>®</sup> air filter and secure with the provided hose clamp.

25. Install the silicone hose (08630) onto the air filter assembly as shown.

26. Install the air filter assembly onto the K&N<sup>®</sup> intake tube and secure with the provided hose clamp.

NOTE: Drycharger<sup>®</sup> air filter wrap; part # RF-1048DK is available to purchase separately. To learn more about Drycharger<sup>®</sup> filter wraps or look up color availability please visit http://www.knfilters.com<sup>®</sup>.