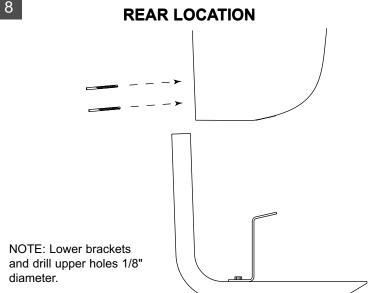

## 6 MIDDLE - REAR LOCATION

NOTE: Attach support brackets to main bracket using 1/4" bolt, washers, and Nut. Attach support bracket to pinch weld and main bracket to frame using 8mm bolt.

NOTE: Attach support brackets to main bracket using 1/4" bolt, washers, and Nut. Attach support bracket to pinch weld using 8mm bolt. Using rear bracket as a guide, mark hole locations in rocker panel.

9

NOTE: Place a small bead of silicon in each hole.

NOTE: Attach support bracket to pinch weld using 8mm bolt. Attach rear bracket to rocker panel using self tapping screws.