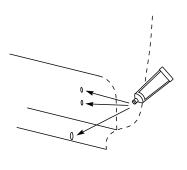

9

NOTE: Place a small bead of silicon in each hole.

NOTE: Attach support bracket to pinch weld using 8mm bolt. Attach rear bracket to rocker panel using self tapping screws.