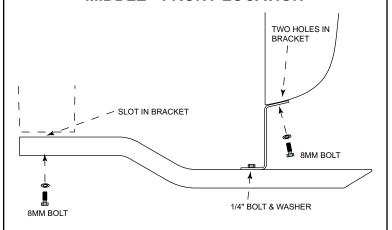

## 5 MIDDLE - FRONT LOCATION

NOTE: Attach support brackets to main bracket using 1/4" bolt, washers, and Nut. Attach support bracket to pinch weld and main bracket to frame using 8mm bolt.