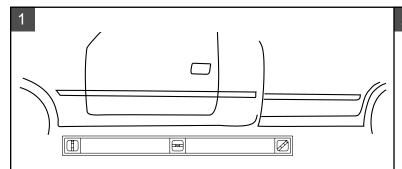

Please follow all instructions for the proper installation of this part to the vehicle. Lund Industries, Inc.

CONTINUED ON REVERSE 5/03 45014 A

NOTE: Place truck on level surface.

NOTE: Preassemble boards according to running board instruction sheet.

P.N. 300031 = 4 Brackets / side

NOTE: Raise board into place with floor jack. Center board on rocker panel.

NOTE: Attach support brackets to main bracket using 1/4" bolt, washers, and Nut. Attach support bracket to pinch weld and main bracket to frame using 8mm bolt.