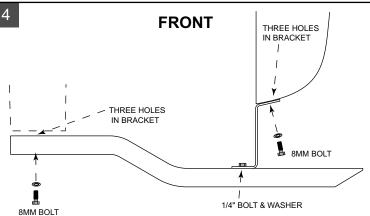

P.N. 300031 = 4 Brackets / side

NOTE: Raise board into place with floor jack. Center board on rocker panel.

NOTE: Attach support brackets to main bracket using 1/4" bolt, washers, and Nut. Attach support bracket to pinch weld and main bracket to frame using 8mm bolt.