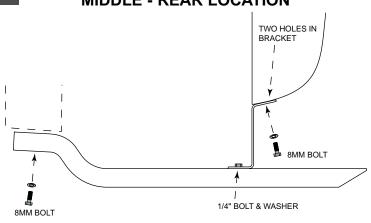

## 6 MIDDLE - REAR LOCATION

NOTE: Attach support brackets to main bracket using 1/4" bolt, washers, and Nut. Attach support bracket to pinch weld and main bracket to frame using 8mm bolt.

NOTE: Attach support brackets to main bracket using 1/4" bolt, washers, and Nut. Attach support bracket to pinch weld using 8mm bolt. Using rear bracket as a guide, mark hole locations in rocker panel.