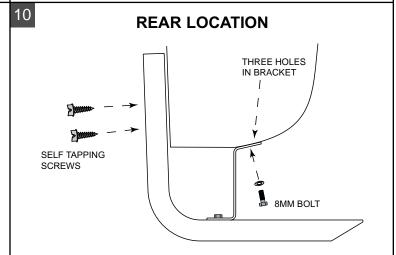

9

NOTE: Place a small bead of silicon in each hole.

NOTE: Attach support bracket to pinch weld using 8mm bolt. Attach rear bracket to rocker panel using self tapping screws.