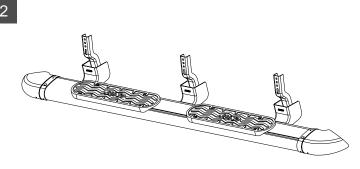

P.N. 300031 = 4 Brackets / side

NOTE: Raise board into place with floor jack. Center board on rocker panel.

NOTE: Attach support brackets to main bracket using 1/4" bolt, washers, and Nut. Attach support bracket to pinch weld and main bracket to frame using 8mm bolt.