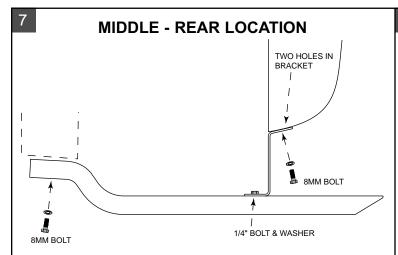

## 6 MIDDLE - REAR LOCATION

NOTE: Attach support brackets to main bracket using 1/4" bolt, washers, and Nut. Attach support bracket to pinch weld and main bracket to frame using 8mm bolt.

NOTE: Attach support brackets to main bracket using 1/4" bolt, washers, and Nut. Attach support bracket to pinch weld using 8mm bolt. Using rear bracket as a guide, mark hole locations in rocker panel.