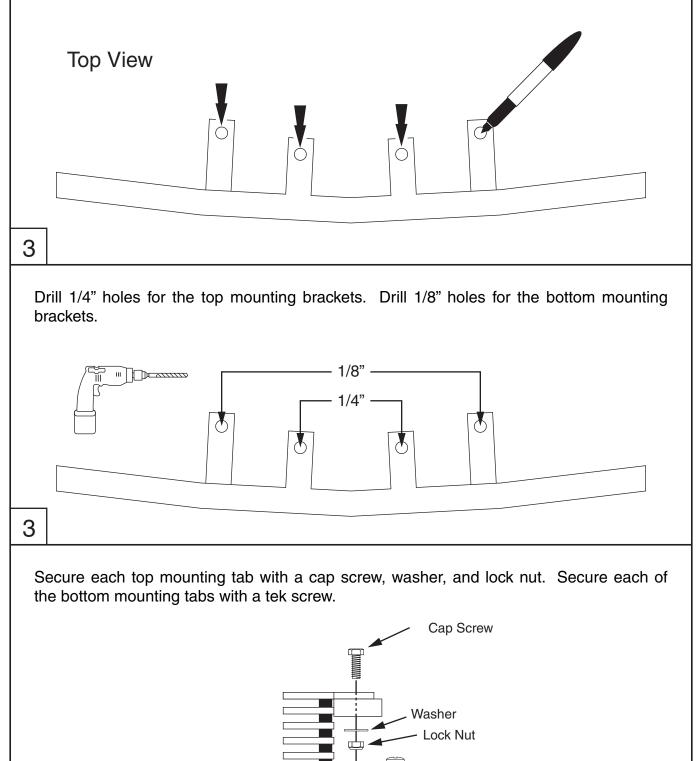

## Installation Instructions

attain the desired shape.

Open the hood and remove the stock grille shell. Place the billet grille into place and mark where the mounting tab holes line up to the vehicle.

Tek Screw