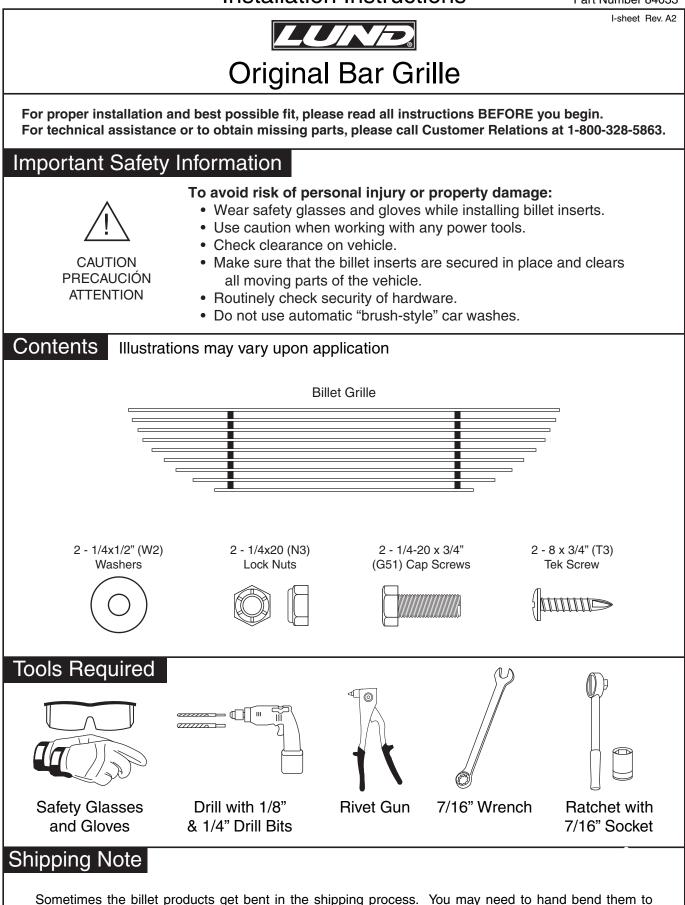

## Installation Instructions



attain the desired shape.

Open the hood and remove the stock grille shell. Place the billet grille into place and mark where the mounting tab holes line up to the vehicle.



Tek Screw

## Care and Cleaning

To keep your billet inserts looking their best, we recommend using only mild soap and water and a soft cotton cloth to wash and dry it. Use of rough cleaning agents or cloths may scratch or dull your billet inserts.

Should your billet inserts become scratched or dull, we recommend TRENZ® Metal Polish to bring back the mirror finish. There are three grades of TRENZ® Metal Polish (Coarse, Medium and Fine) that will help you keep your billet inserts looking brand new. Select the TRENZ® Metal Polishes best for your needs:

- 1. Course (Red) Polish For severe scratches and pitted proble