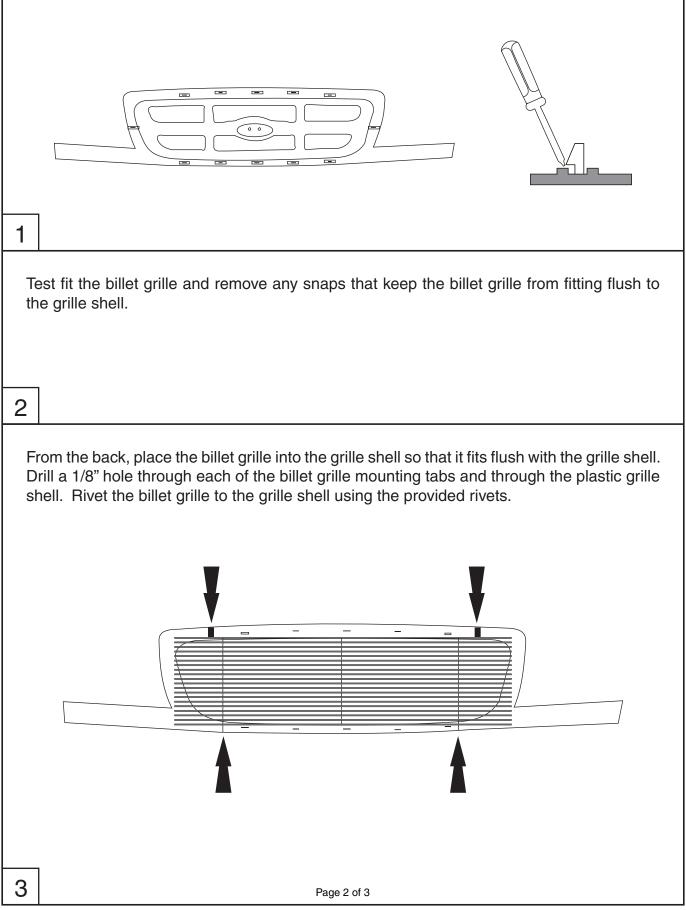

## Installation Instructions

Sometimes the billet products get bent in the shipping process. You may need to hand bend them to attain the desired shape.

Remove the stock grille shell. From the back, use a flat head screwdriver to pop out the center insert.