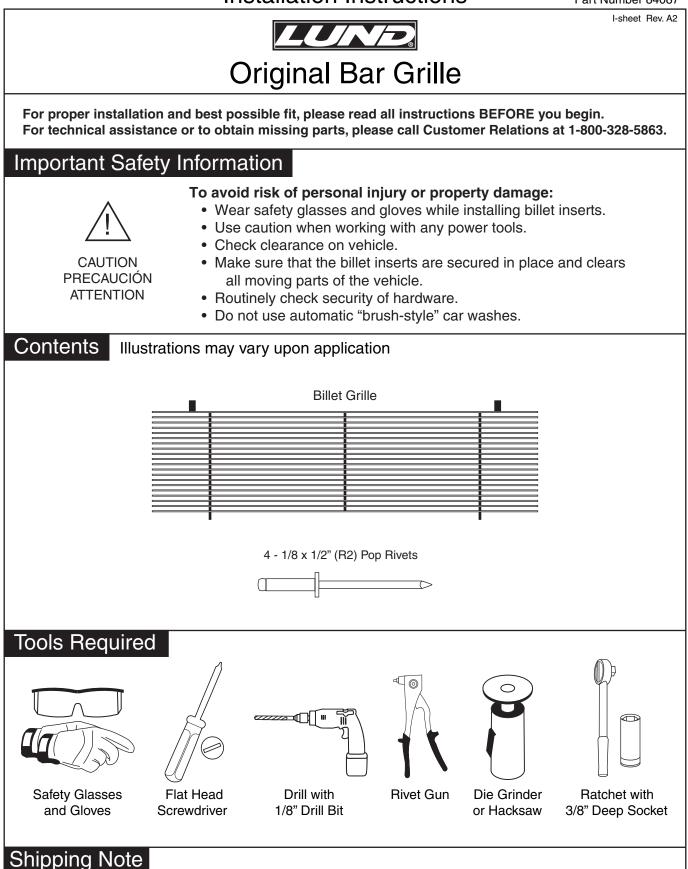

## Installation Instructions

Sometimes the billet products get bent in the shipping process. You may need to hand bend them to attain the desired shape.

Remove the stock grille shell. From the back, use a flat head screwdriver to pop out the center insert.