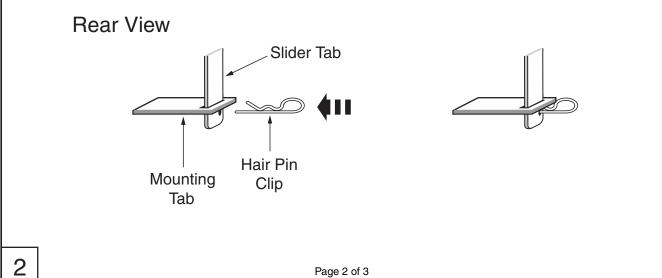

Secure the grille by sliding a slider tab into each of the billet grille mounting tabs. Note: The slider tabs are powder coated to ensure a tight fit.

After the slider tabs are in place, secure them by placing a hair pin clip into each of the pre-drilled holes on the slider tabs.