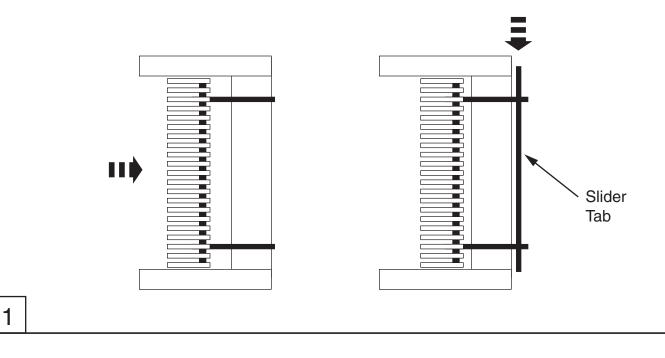

Secure the grille by sliding a slider tab into each of the billet grille mounting tabs. Note: The slider tabs are powder coated to ensure a tight fit.

After the slider tabs are in place, secure them by placing a hair pin clip into each of the pre-drilled holes on the slider tabs.