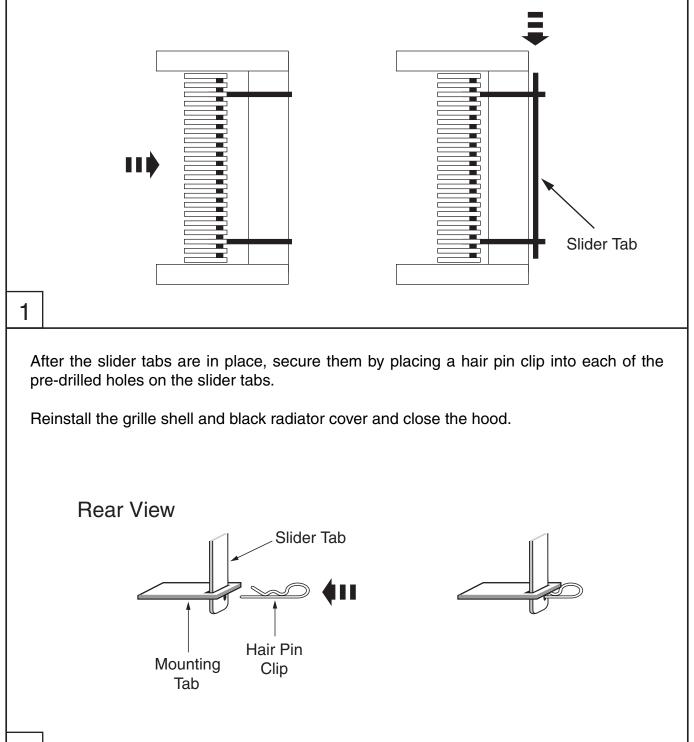

From the front, press the billet grille firmly over the stock grille. The billet grille mounting tabs should extend past the stock grille mesh.

Secure the grille by sliding a mounting tab into the billet grille mounting tabs. Note: The slider tabs are powder coated to ensure a tight fit.