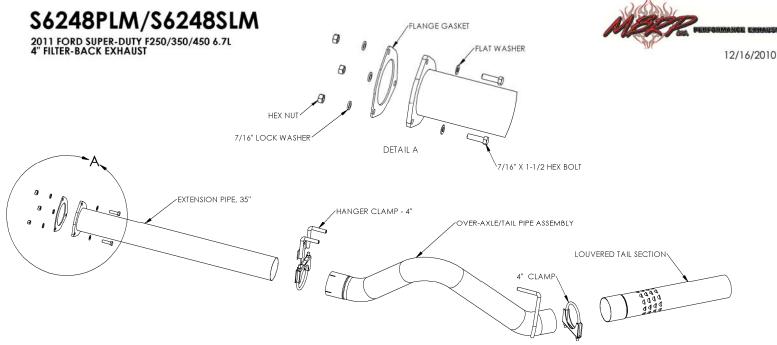

## **Installation of MBRP Inc. Performance Exhaust:**

- 1. The **Extension Pipe** is pre-cut for the 172.4" (crew-cab long-box) wheelbase. Cut the **Extension Pipe** to the appropriate length for the installation vehicle.
- 2. Mate the **Extension Pipe** flange to the stock exhaust flange with the **Flange Gasket** between them and fasten the flanges together with the hardware provided.

- 3. Fit the **Hanger Clamp** loosely over the end of the extension pipe and insert the hangers into the rubber isolators.
- 4. Install the **Over-Axle/Tail Pipe** onto the **Extension Pipe**, inserting the hanger into the rearward factory rubber isolator.
- 5. Install the Louvered Tail Section onto the Over-Axle/Tail Pipe and secure it with the 4" Clamp provided.
- 6. Align the exhaust as required and tighten all connections.
- 7. Ensure that there is adequate clearance around the spare tire or any fuel and brake lines.