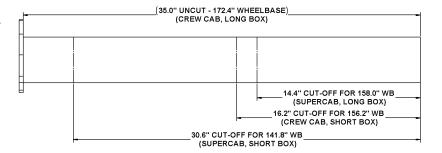

## **Installation of MBRP Inc. Performance Exhaust:**

- 1. The **Extension Pipe** is pre-cut for the 172.4" (crew-cab long-box) wheelbase. Cut the **Extension Pipe** to the appropriate length for the installation vehicle.
- 2. Mate the **Extension Pipe** flange to the stock exhaust flange with the **Flange Gasket** between them and fasten the flanges together with the hardware provided.