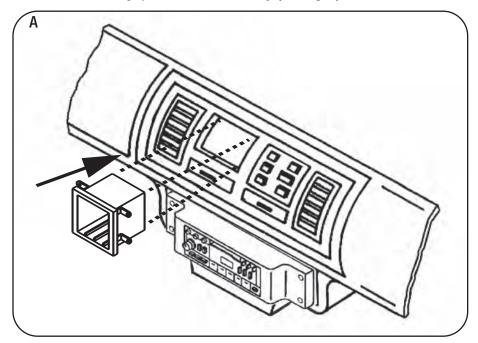

### **ALL VEHICLES FINAL ASSEMBLY**

1 Insert the Metra storage pocket in the radio cavity. (See Fig. A)

1-800-221-0932 **—** www.metraonline.com