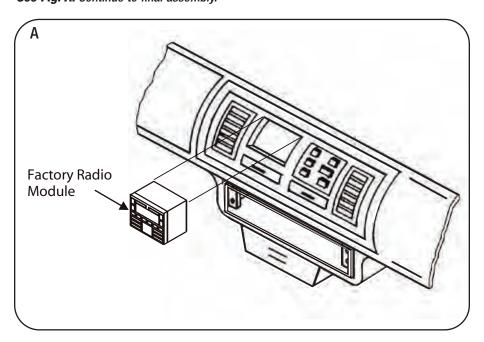

# ALL VEHICLES DASH DISASSEMBLY

Disconnect the negative battery terminal to prevent an accidental short circuit. Unclip the entire dash trim bezel and remove. Remove 9/32" fasteners from the right side of the factory radio module and (2) fasteners from the left side. Disconnect the wiring and remove the module. Refer also to instructions included with Metra Kit INST99-2020. **See Fig. A.** Continue to final assembly.