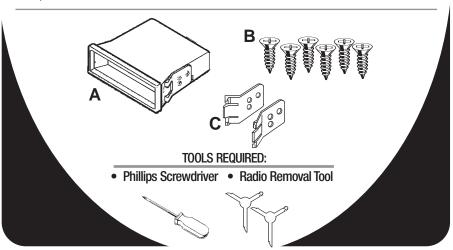

### KIT FEATURES

Holds Three CD Jewel Cases

### KIT COMPONENTS

- A)) Pocket Trimplate Assembly
   B) (6) #6 x 1/4" Phillips Flat Head Screws
- C) Brackets Set #1

1-800-221-0932

www.metraonline.com

© COPYRIGHT 2001-2008 METRA ELECTRONICS CORPORATION Rev. 10-27-08