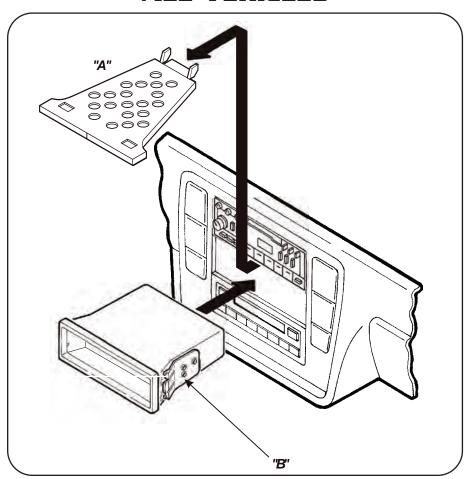

## **ALL VEHICLES**

Pull out on the plastic tray separating the dash cavity and remove the tray ("A"). Position the Pocket so each Bracket is configured with (2) screws on the top and (1) screw on the bottom ("B"). Slide the Pocket into the dash opening until the side clips engage.