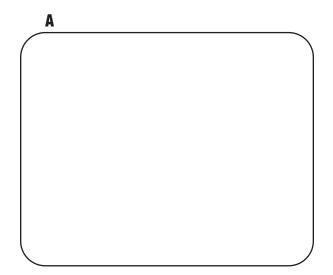

### 2005-2006 KIA SPECTRA 5

**1** Disconnect the negative battery terminal to prevent an accidental short circuit.

Melia

- 2 Unclip and remove entire panel surrounding radio and including A/C controls. (Figure A)
- **3** Remove (4) Phillips screws to extract radio from dash. (Figure B)