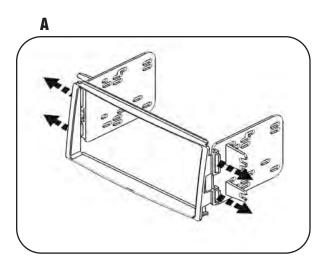

### <u>2005-2006 KIA SPECTRA 5</u> DOUBLE DIN / STACKED ISO DIN HEAD UNIT PROVISION

- 1 Locate the factory wiring harness in the dash. Metra recommends using the proper mating adapter from Metra or AXXESS. Re-connect the negative battery terminal and test the unit for proper operation.
- 2 Attach the Double DIN brackets to the inside edge of the Double DIN trim plate. (Figure A)
- 3 Slide the Double DIN head unit or stacked ISO head units into the bracket/radio housing assembly and secure the Double DIN head unit or stacked ISO head units to the assembly using the screws supplied with the radio. (Figure B)
- 4 Reassemble dash in reverse order of disassembly.