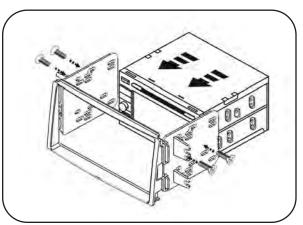

### <u>2005-2006 KIA SPECTRA 5</u> DOUBLE DIN / STACKED ISO DIN HEAD UNIT PROVISION

- 1 Locate the factory wiring harness in the dash. Metra recommends using the proper mating adapter from Metra or AXXESS. Re-connect the negative battery terminal and test the unit for proper operation.
- 2 Attach the Double DIN brackets to the inside edge of the Double DIN trim plate. (Figure A)
- 3 Slide the Double DIN head unit or stacked ISO head units into the bracket/radio housing assembly and secure the Double DIN head unit or stacked ISO head units to the assembly using the screws supplied with the radio. (Figure B)
- 4 Reassemble dash in reverse order of disassembly.

B