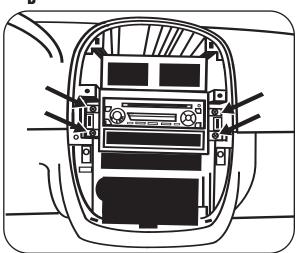

### 2005-2006 KIA SPECTRA 5

**1** Disconnect the negative battery terminal to prevent an accidental short circuit.

Melia

- 2 Unclip and remove entire panel surrounding radio and including A/C controls. (Figure A)
- **3** Remove (4) Phillips screws to extract radio from dash. (Figure B)