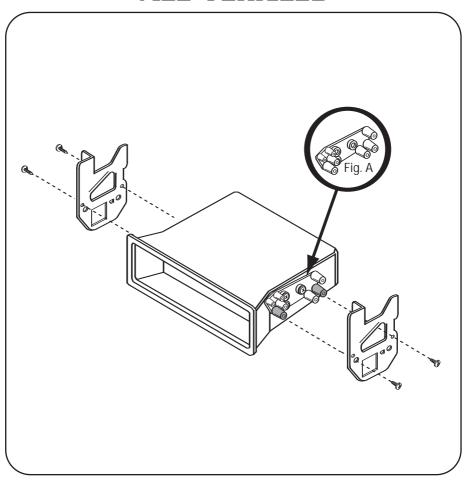

## **ALL VEHICLES**

Mount the factory brackets to the *shaded bosses* (Fig A) with (4) #8 x 1/4" Phillip screws supplied and mount the entire assembly to the sub-dash.