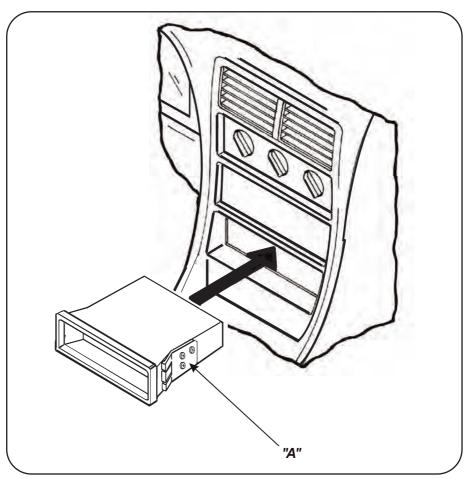

### ALL VEHICLES

Position the **Pocket** so each Bracket is configured with (2) screws on the top and (1) screw on the bottom ("A"). Slide the **Pocket** into the dash opening until the side clips engage.