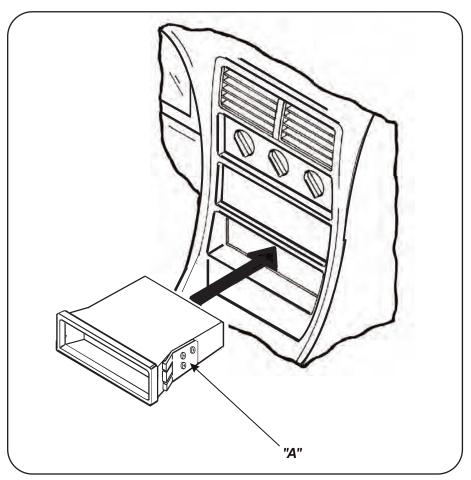

## KIT COMPONENTS

• A) Pocket

1-800-221-0932

www.metraonline.com

© COPYRIGHT 2001-2008 METRA ELECTRONICS CORPORATION Rev. 11-04-08

## ALL VEHICLES

Position the **Pocket** so each Bracket is configured with (2) screws on the top and (1) screw on the bottom ("A"). Slide the **Pocket** into the dash opening until the side clips engage.