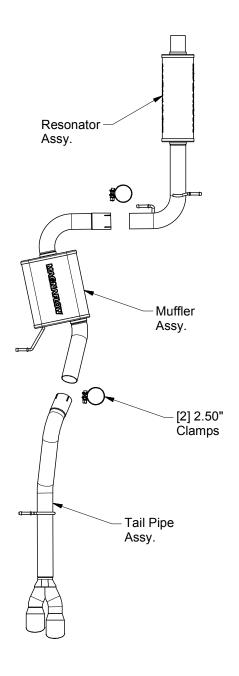

Step 2: To install your new system insert the inlet end of the Resonator Assembly into the outlet of the catalytic converter extention pipe. Loosely secure using the OEM clamp. Next slip the inlet pipe of the Muffler Assembly over the outlet pipe of the Resonator Assembly and loosely secure using the supplied clamp. Locate all welded hangers to the rubber insulators. Loosely secure the Tail Pipe Assembly in a similar fashion.