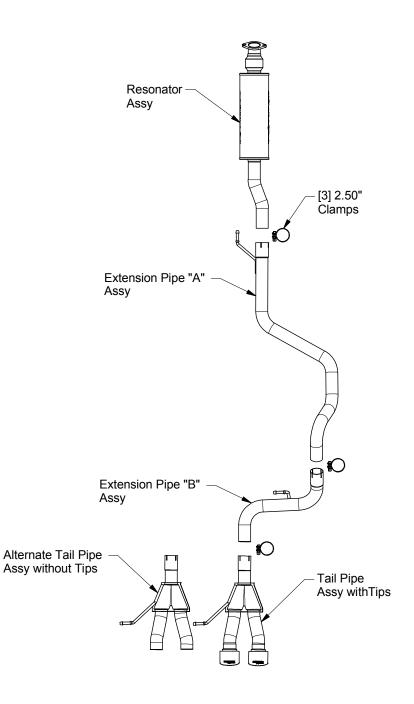

Step 2: Install your new MAGNAFLOW system by first attaching the Resonator Assembly to the catalytic converter outlet using the OEM fasteners. Next, slip the Extension Pipe Assemblies onto the Resonator Assembly in the specified order and secure using the supplied 2.50" clamps. There are two tip options available with this kit, one allows the retension of the OEM tip the second uses Magnaflow tips in place of the OEM tip. Select the desired option and install. Locate all hangers into the rubber isolators.