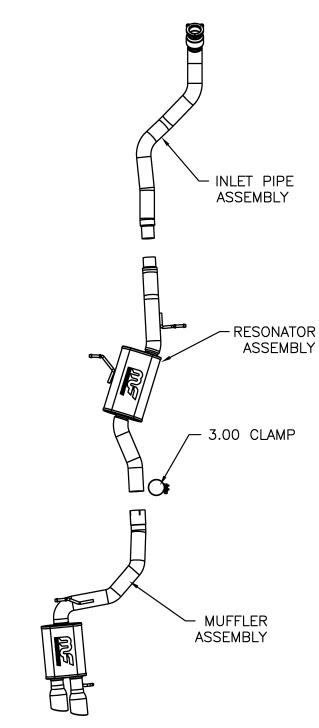

## Step 1: (Carefully read all instructions

before installation) Begin removal of the OEM exhaust by loosening the OEM clamp located behind the front Resonator Assembly. Next unbolt the front Resonator Assembly from the exhaust manifold at the front 3 bolt flange and remove. Working front to rear disengage the welded hangers from the rubber insulators and extract the exhaust system from the vehicle.Do not discard the OEM clamp or damage the rubber insulators, as they will be used to mount the new system

**Step 2:** Install the Inlet Pipe Assembly using the OEM fasteners at the front flange, install the Resonator Assembly reusing the OEM clamp and rubber insulators for the hangers. Leave all clamps loose for final adjustments of the complete system. Using the supplied 3.00" clamp, install the Muffler Assembly and insert the welded hangers into the OEM rubber insulators.