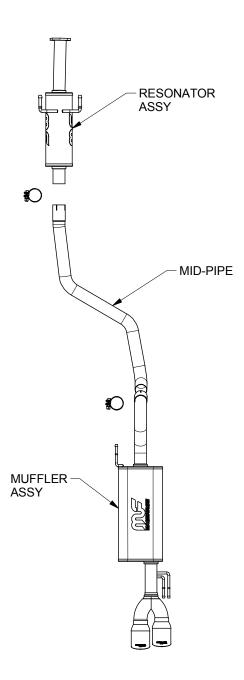

Step 2: Install your new system by first mounting the Resonator Assembly to the catalytic converter outlet using the OEM fasteners and fitting the hangers into the OEM rubber insulators. Next slip the Mid-pipe onto the Resonator Assembly and loosely secure using the supplied 2.25" clamp. Install the Muffler Assembly in a similar fashion using the supplied 2.25" clamp and fitting the hangers into the insulators