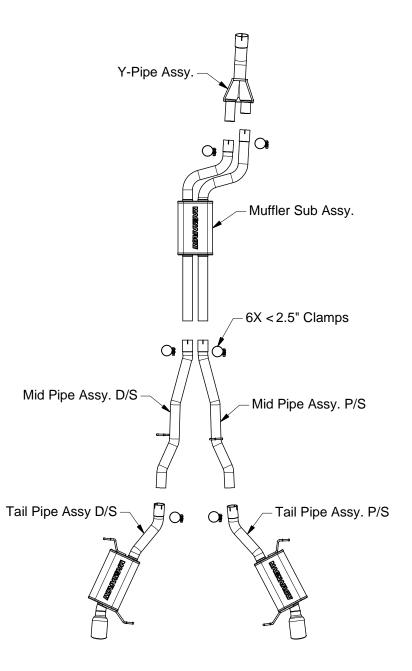

Step 2: Install your new MAGNAFLOW system by first attaching the inlet pipe of the Y-pipe assembly to the catalytic converter outlet using the OEM clamp. Next, slip the two muffler assembly inlet pipes over the Y-pipe assembly outlet pipes, secure using the supplied clamp. Install the two mid pipe, and tail pipe assemblies in the same fashion. Secure with the supplied clamps. Locate the remaining hangers into the rubber isolators.