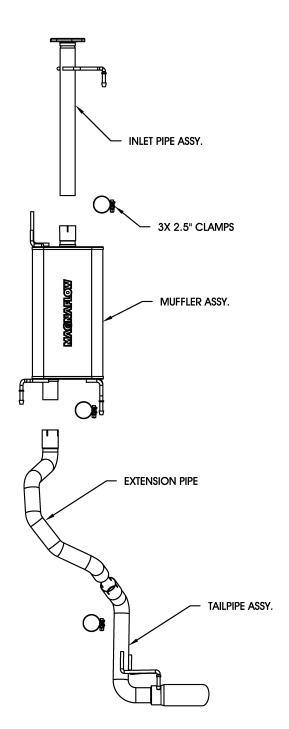

Step 2: Install the new inlet pipe assembly reusing the OEM spring-bolts and by fitting the welded hanger into the OEM rubber insulator (Leave all clamps and fasteners loose for final adjustment of the complete system). Fit the welded hangers on the new muffler into the OEM rubber insulators and fasten it to the intermediate pipe using one of the supplied clamps. Install the extension pipe and tailpipe assembly in the same fashion.