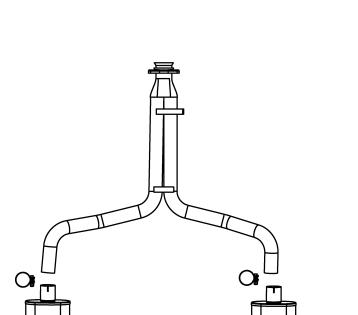

## Step 1: (Carefully read all instructions

before installation) To remove the OEM exhaust system, unbolt the OEM Y-pipe assembly from the catalytic converter, and it's mounting brackets. Do not discard any of the OEM fasteners, as they may be re-used to mount the new system. Remove any clamps attaching the Y-pipe to the mufflers, and remove the Y-pipe. Remove the OEM mufflers from the OEM rubber insulators. Do not damage the OEM rubber insulators, as they will be re-used to mount the new system.

Step 2: Begin installation of the new system by fastening the new Y-pipe to the catalytic converter and mounting brackets using the OEM fasteners. Leave all fasteners loose for final adjustment of the complete system. For ease of packaging, the muffler mounting brackets should be pre-mounted on the mufflers backwards (pointing away from the tips). Attach the mounting brackets pointing toward the tips, and fit them into the OEM rubber insulators. Fasten the mufflers to the Y-pipe using the supplied clamps.