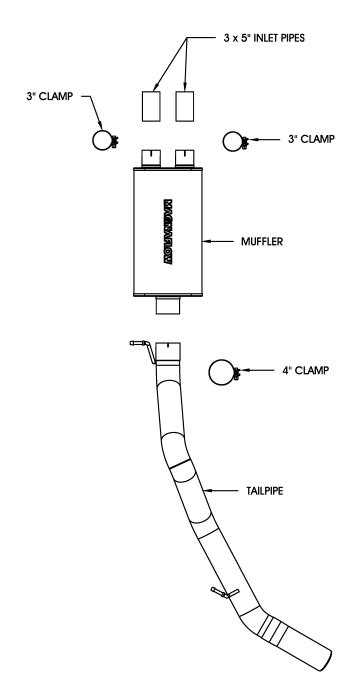

## **Step 1:** (Carefully read all instructions before installation) To remove the OEM exhaust system, you will need to cut the muffler inlet pipes about 1" in front of the muffler. Disengage the welded hangers on the muffler and tailpipe from the OEM rubber insulators, taking care not to damage them, as they will be re-used to mount the new system. The muffler and tailpipe can be removed as one piece.

**Step 2:** Install the tailpipe by fitting the welded hangers into the OEM rubber insulators. Using the 3x5" inlet extensions and supplied clamps, fit the muffler in place. Leave all fasteners loose for final adjustment of the complete system. The inlet pipes should fit over the OEM exhaust system, and into the muffler inlets.