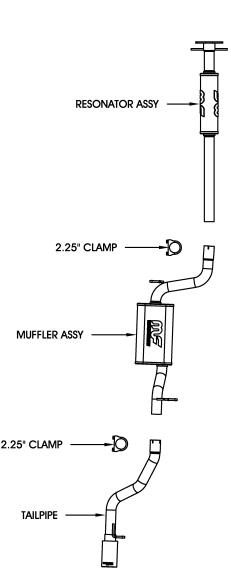

Step 2: Begin installation of the new system by bolting the new resonator assembly to the catalytic converter using the OEM fasteners, and by fitting the welded hanger into the OEM rubber insulators. Leave all fasteners and clamps loose for final adjustment of the complete system. Install the new muffler by fitting the welded hangers into the OEM rubber insulators, and by fastening it to the resonator assembly using a supplied 2.25" clamp. Install the tailpipe in the same fashion.