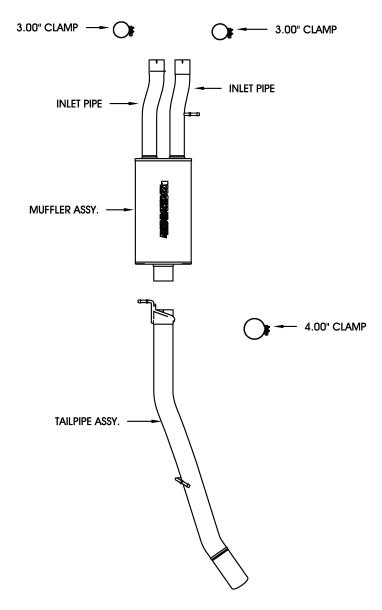

Step 2: Deburr the exhaust pipes that were cut in front of the muffler, then install the new muffler assembly by fitting the welded hanger into the OEM rubber insulator, and by fastening the inlet pipes to the cut exhaust pipes using the supplied 3.00" clamps. Leave all fasteners loose for final adjustment of the complete system. Install the tailpipe by fitting the welded hangers into the OEM rubber insulators and by fastening the tailpipe to the muffler assembly using the supplied 4.00" clamp.