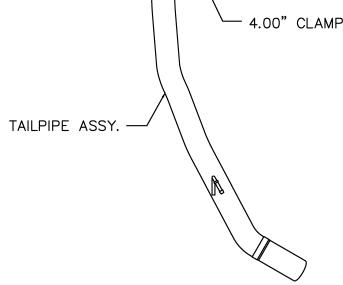

**Step 2:** Install the tailpipe by fitting the welded hangers into the OEM rubber insulators. Using the 3 x 3" inlet extensions and supplied 3" clamps, fit the muffler in place. Leave all fasteners loose for final adjustment of the complete system. The inlet pipes will fit over the OEM exhaust system, and into the muffler inlets.

**Step 3:** With all components mounted loosely, adjust the system for overall aesthetics and clearance of frame & bodywork. (MAGNAFLOW recommends at least 1/2" of clearance between the exhaust system and any body panels to prevent heat-related body damage or fire.)

**Step 4:** Once a final position has been chosen for the new system, evenly tighten all fasteners from front to rear. The supplied band clamps must be VERY tight to properly align the pipes and prevent leaks (Approximately 40ft-lbs). U-bolt clamps should be tightened to approximately 30-35ft-lbs. Inspect all fasteners after 25-50 miles of operation and retighten if necessary.