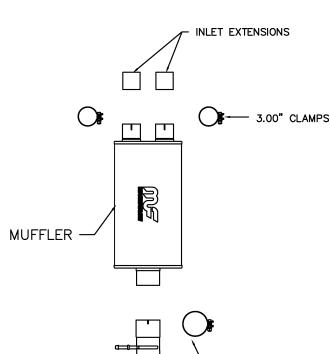

**Step 2:** Install the tailpipe by fitting the welded hangers into the OEM rubber insulators. Using the 3 x 3" inlet extensions and supplied 3" clamps, fit the muffler in place. Leave all fasteners loose for final adjustment of the complete system. The inlet pipes will fit over the OEM exhaust system, and into the muffler inlets.

**Step 3:** With all components mounted loosely, adjust the system for overall aesthetics and clearance of frame & bodywork. (MAGNAFLOW recommends at least 1/2" of clearance between the exhaust system and any body panels to prevent heat-related body damage or fire.)

**Step 4:** Once a final position has been chosen for the new system, evenly tighten all fasteners from front to rear. The supplied band clamps must be VERY tight to properly align the pipes and prevent leaks (Approximately 40ft-lbs). U-bolt clamps should be tightened to approximately 30-35ft-lbs. Inspect all fasteners after 25-50 miles of operation and retighten if necessary.