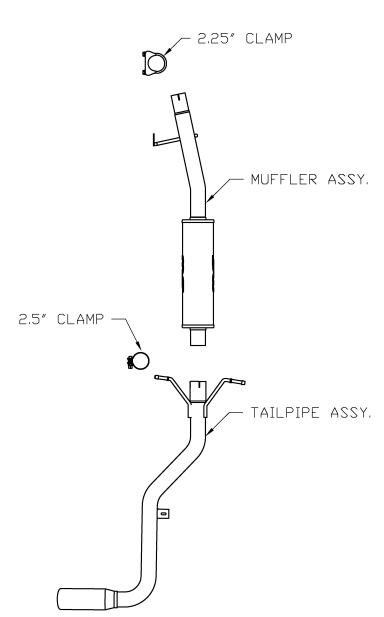

Step 2: Install the new muffler assy. by fastening it to the OEM Y-pipe assy., using the supplied 2.25" clamp and by fitting the welded hangers into the OEM rubber insulators. Leave all clamps and fasteners loose for final adjustments of the complete system. Bolt the hanger bracket on the inlet pipe to the OEM bracket mount, reusing the OEM fasteners. Install the tailpipe in a similiar fashion, using a supplied 2.5" clamp.