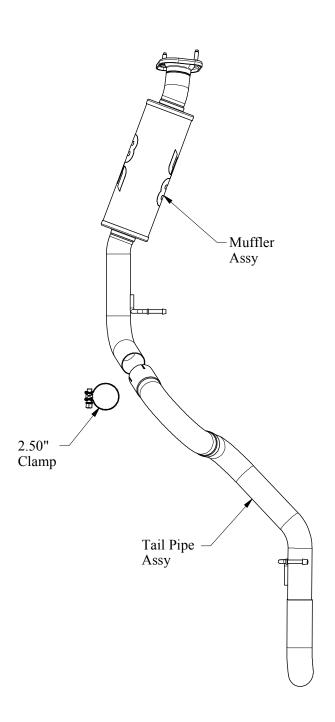

**Step 1:** (Carefully read all instructions before installation) To remove the OEM system, unbolt the tailpipe and muffler at the mating connections, disengage the welded hangers from the OEM rubber isolators and remove the assemblies. Do not damage the rubber isolators or fasteners, as they will be reused to mount the new system.

**Step 2:** Install the new muffler assembly by fitting the welded hangers into the OEM rubber isolators and fastening the inlet of the Muffler Assembly to the catalytic converter extension using the OEM fasteners. Leave all clamps and fasteners loose for final adjustments of the complete system. Install the Tailpipe Assembly in the same fashion using the supplied 2.50" clamp. Take extra care to orient this clamp so it is completely clear of the emergency brake cable.