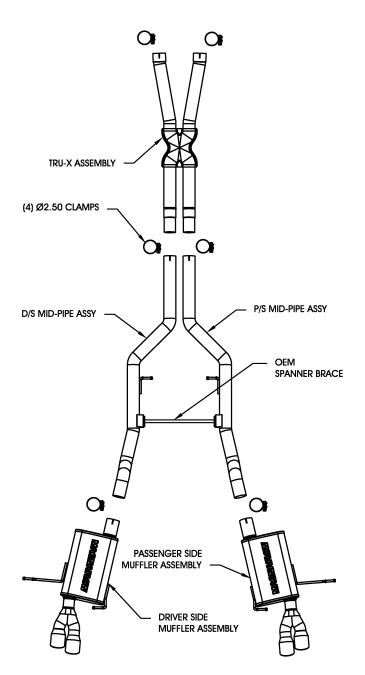

Step 1: (Carefully read all instructions before installation) Disconnect the vehicle's battery before removal of the OEM exhaust. This will allow the computer to reset itself with the new system, and prevent electrical accidents. Unbolt the OEM exhaust system at the inlet clamps located behind the catalytic converter. Disengage the welded hangers from the rubber insulators and remove the system. Do not discard or damage the OEM fasteners, gaskets, or rubber insulators, as they will be reused to mount the new system.

Step 2: Install the tru-x assembly at the OEM inlet clamps and by fitting the welded hangers into the rubber insulator. Leave all clamps and fasteners loose for final adjustment of the complete system. Install the pipe extensions and muffler assemblies using the supplied 2.5" clamps and by fitting the welded hangers into the OEM rubber insulators. Install the spanner brace between the Mid Pipes using the OEM fasteners.