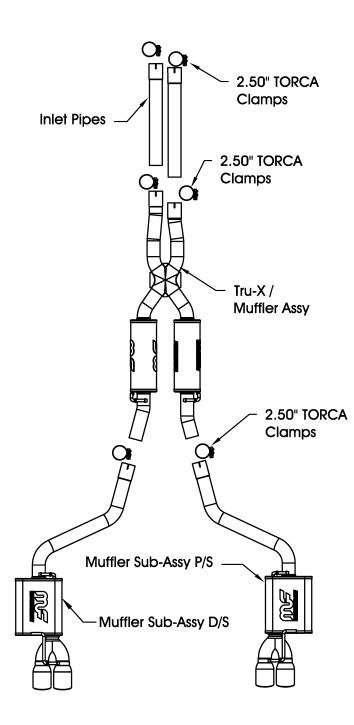

**Step 2:** Begin installation of the new system by fastening the (2) Inlet pipes to the catalytic converter extensions using the supplied 2.50" clamps. Leave all clamps and fasteners loose for final adjustment of the complete system. Install the Tru-X/ Muffler assembly using the supplied 2.50" clamps and by fitting the welded hangers into the OEM rubber insulators. Install the driver and passenger Tailpipe Assemblies in a similar fashion.