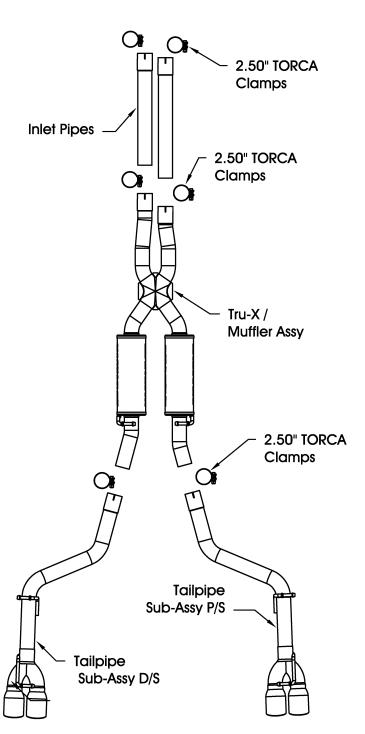

**Step 2:** Begin installation of the new system by fastening the (2) Inlet pipes to the catalytic converter extensions using the supplied 2.50" clamps. Leave all clamps and fasteners loose for final adjustment of the complete system. Install the Tru-X/ Muffler assembly using the supplied 2.50" clamps and by fitting the welded hangers into the OEM rubber insulators. Install the driver and passenger Tailpipe Sub-Assemblies in a similar fashion.