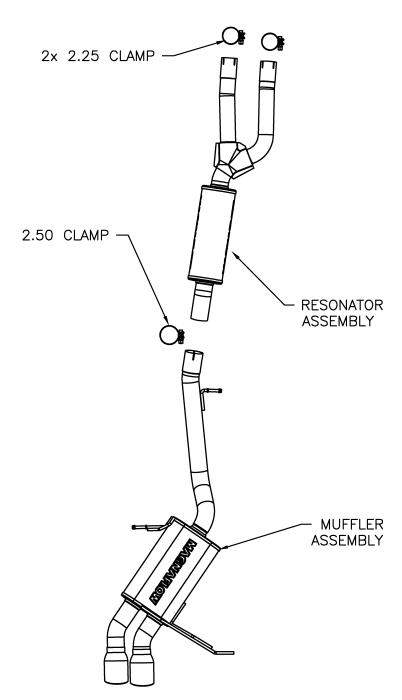

**Step 3:** Lay out your new system before you start the installation process to check orientation of the assemblies. First install the new Resonator Assembly to the cut catalytic converter pipe using the supplied 2.25" clamps. Next mount the Muffler Assembly to Resonator Assembly using the supplied clamp and complete installation by attaching the hangers to the OEM rubber insulators.

**Step 4:** With all components mounted loosely, adjust the system for overall aesthetics and clearance of frame & bodywork. (MAGNAFLOW recommends at least 1/2" of clearance between the exhaust system and any body panels to prevent heat-related body damage or fire.)