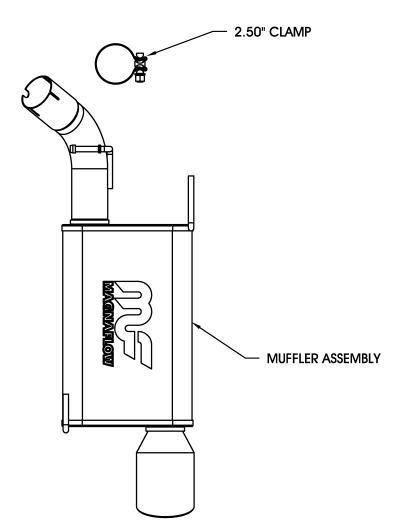

## Step 1: (Carefully read all instructions before installation) Disconnect the vehicle's battery before removal of the OEM exhaust. This will allow the computer to reset itself with the new system, and prevent electrical accidents. Loosen the clamp that attaches the OEM muffler inlet to the over-axle pipe. Disengage the welded hangers from the rubber insulators, and remove the muffler assembly taking care not to damage the rubber insulators.

**Step 2:** Before installing the new Muffler Assembly, slide the supplied 2.50" clamp onto the inlet pipe. Install the new Muffler Assembly by fitting the welded hangers into the rubber insulators, and by fastening the muffler inlet to the over-axle pipe using the supplied clamp. Be sure to line up the large notch in the inlet pipe with the alignment peg on the over-axle pipe, or the muffler will not fit properly.