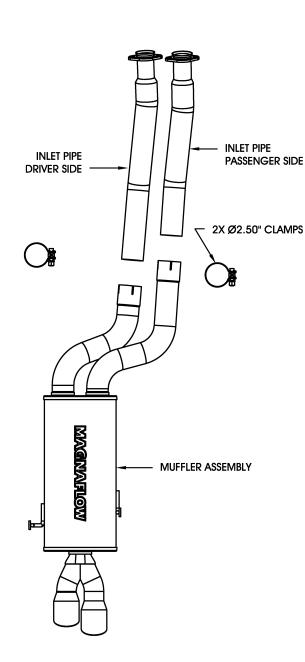

**Step 2:** Begin installing the new system by connecting the two inlet pipes to the OEM catalytic converters at the flanges using the OEM hardware. Leave all clamps and fasteners loose for final adjustment of the complete system. Next fit the muffler inlets over the pipe outlets and use the supplied 2.50" clamps to secure them. Finally install the welded hanger brackets to the vehicle.