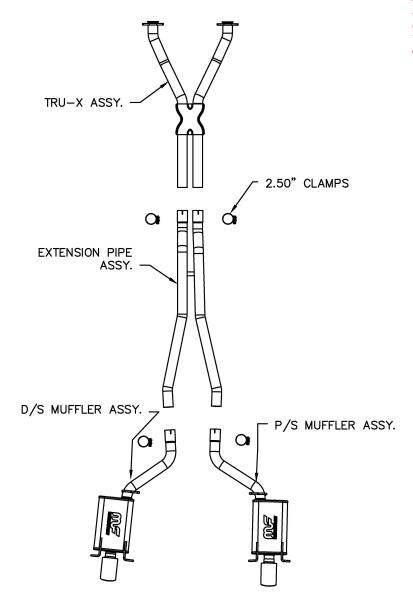

**Step 2:** Begin installation of the new system by bolting the new Tru-X cross-over pipe to the catalytic converters using the OEM fasteners. Leave all clamps and fasteners loose for final adjustment of the complete system. Install the extension pipe assembly and mufflers using the supplied 2.50" clamps and by fitting the welded hangers into the OEM rubber insulators.