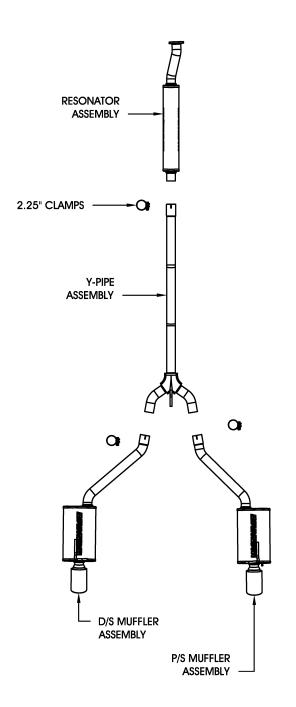

**Step 2:** Install the new resonator assembly using the OEM gasket and fasteners. Leave all clamps and fasteners loose for final adjustment of the complete system. Install the Y-pipe and muffler assemblies using the supplied 2.25" clamps and by fitting the hangers into the rubber insulators. You can now attach the ground strap to the welded stud on the P/S muffler.