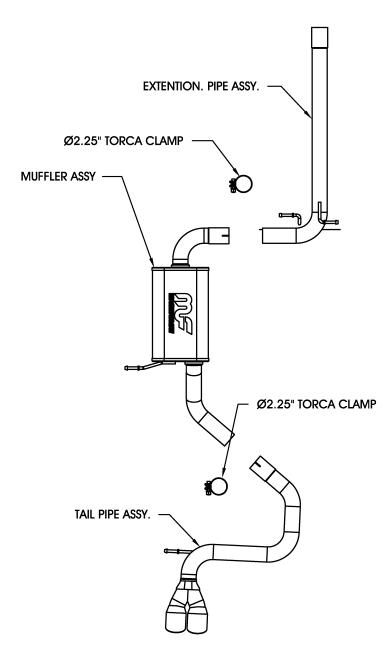

Step 1: (Carefully read all instructions before installation) To Remove the OEM exhaust system, you will need to cut the pipe over the rear axle area. Disengage the welded hangers from the OEM rubber insulator and remove the rear section of the OEM exhaust system. Do not damage or discard the clamp or rubber insulators, as they will be reused to mount the new system. Loosen the OEM clamp and disengage the welded hanger from the rubber insulator and remove the rest of the OEM exhaust system.

**Step 2:** To install the new exhaust system, use a front to rear method. Install the Extension Pipe Assy first, then install the new Muffler Assembly by fitting the welded hangers into the rubber insulators, and by reusing the OEM clamp. Leave all clamps loose for the final adjustment of the complete system. Using a supplied a 2.25" clamp, install the rear tailpipe assembly in a similar fashion.