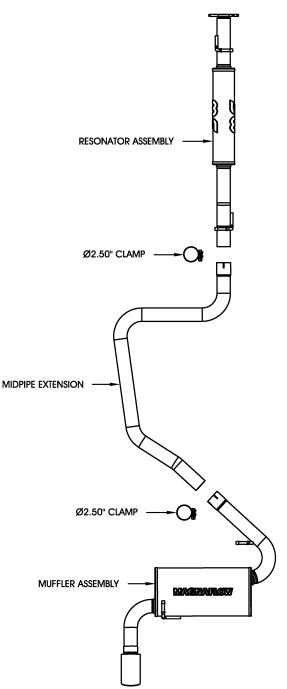

## **Step 1:** (Carefully read all instructions before installation) Disconnect the vehicle's battery before removal of the OEM exhaust. This will allow the computer to reset itself with the new system, and prevent electrical accidents. To remove the OEM exhaust system, unbolt the resonator inlet pipe from the catalytic converter extension at the 2-bolt flange. Disengage the OEM rubber insulators and remove the system from the vehicle. Do not discard or damage

the OEM fasteners or rubber insulators, as they will

be re-used to mount the new exhaust system.

**Step 2:** Install the new resonator assembly at the 2-bolt flange using the OEM fasteners, and by fitting the welded hanger into the rubber insulator. Leave all clamps and fasteners loose for final adjustment of the complete system. Install the midpipe extension and muffler assembly using the supplied 2.50" clamps and by fitting the welded hangers into the OEM rubber insulators.