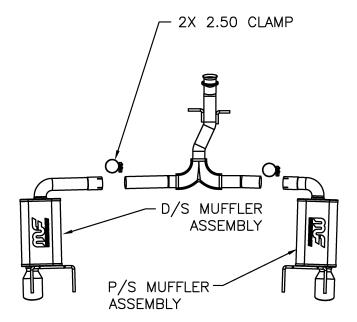

Step 3: Lay out your new system before you start the installation process to check orientation of the assemblies. First install the new "T" Pipe Assembly to the Factory Resonator flange using the OEM fasteners/gasket and attach the hangers to the car using the OEM Rubber insulators. Next mount the Muffler Assemblies to the T-Pipe Assembly using the supplied clamps and complete installation by attaching the hangers to the OEM rubber insulators.