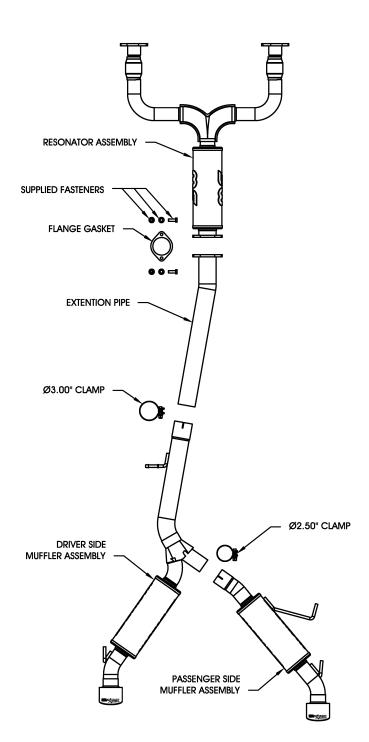

Step 2: Install the new resonator assembly at the 2-bolt flanges using the OEM fasteners. Leave all clamps and fasteners loose for final adjustment of the complete system. Install the extention pipe using the supplied flange gasket and fasteners. Install the driver and passenger side muffler assemblies using the supplied clamps and by fitting the welded hangers into the OEM rubber insulators.