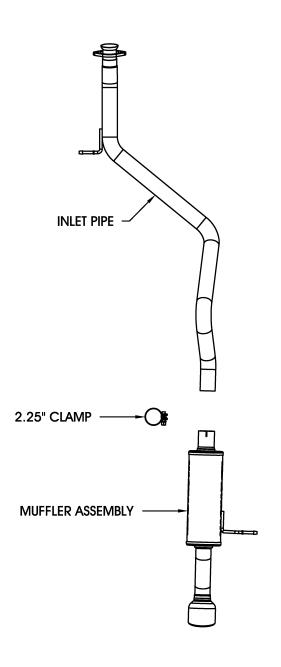

**Step 2:** Install the new inlet pipe using the OEM fasteners and gasket, and by fitting the welded hanger into the rubber insulator. Leave all clamps and fasteners loose for final adjustment of the complete system. Install the muffler assembly in a similar fashion using the supplied 2.25" clamp.