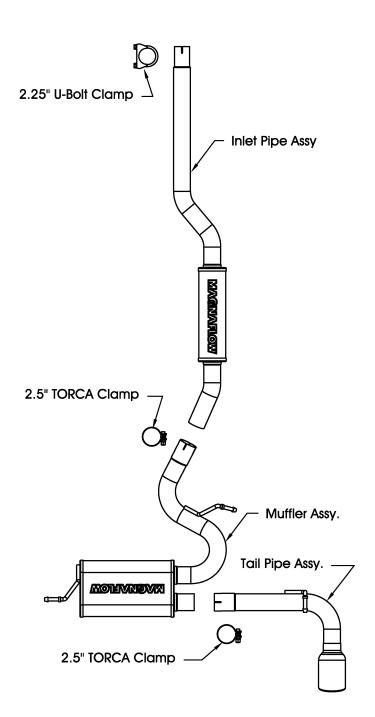

**Step 2:** Remove the OEM system by first cutting the inlet pipe 3" behind the bracket behind the catalytic converter. Carefully remove the rest of the OEM system. Retain the original mounting hardware and rubber insulators as they will be need to install your new MAGNAFLOW system.

**Step 3:** Slip the inlet pipe of the new system over the cut portion of the OEM system and secure with the provided 2.25" U-Bolt clamp. Working front to rear install the rest of the new system locating the hangers into the appropriate locations.