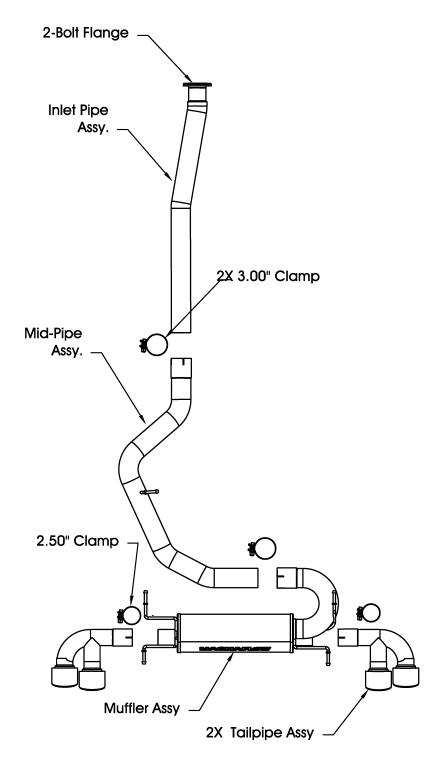

**Step 2:** Install the new inlet pipe by bolting the inlet flange to the catalytic converter using the OEM fasteners and gasket. Leave all fasteners and clamps loose for final adjustment of the complete system. Install the Mid-pipe, Muffler and Tailpipe assemblies in a similar fashion using the supplied 3.00"and 2.50" clamp.

**Step 4:** Once a final position has been chosen for the new system, evenly tighten all fasteners from front to rear. The supplied band clamps must be VERY tight to properly align the pipes and prevent leaks (Approximately 40ft-lbs). U-bolt clamps should be tightened to approximately 30-35ft-lbs. Inspect all fasteners after 25-50 miles of operation and retighten if necessary.