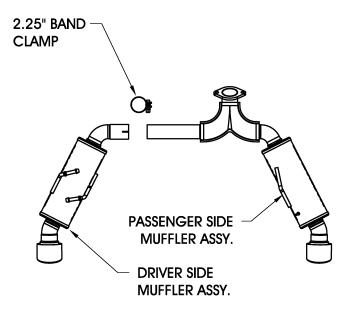

**Step 2:** Install the passenger side muffler assembly by fitting the welded hanger into the rubber insulated frame mount and use the OEM fastener to mount the ground strap and the MAGNAFLOW provided fasteners to mount the flange. Install the driver side muffler assembly using the supplied 2.25" band clamp and OEM rubber insulators.