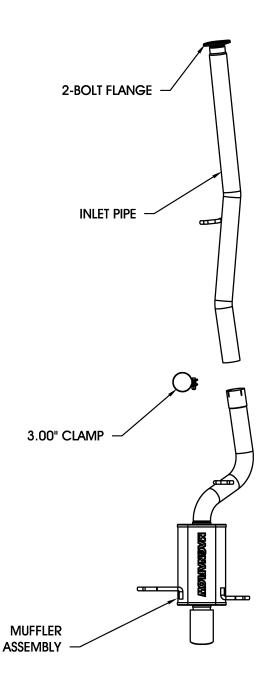

## Step 1: (Carefully read all instructions before installation) Disconnect the vehicle's battery before removal of the OEM exhaust. This will allow the computer to reset itself with the new system, and prevent electrical accidents. Disconnect the OEM exhaust system at the 2-bolt flanges, then disengage the welded hangers from the OEM rubber insulators to remove the system from the vehicle. Do not discard the OEM fasteners and gasket, or damage the rubber insulators as they will be reused to mount the new system.

**Step 2:** Install the new inlet pipe by fitting the welded hanger into the rubber insulator, and by bolting the inlet flange to the catalytic converter using the OEM fasteners and gasket. Leave all fasteners and clamps loose for final adjustment of the complete system. Install the muffler assembly in a similar fashion using the supplied 3.00" clamp.