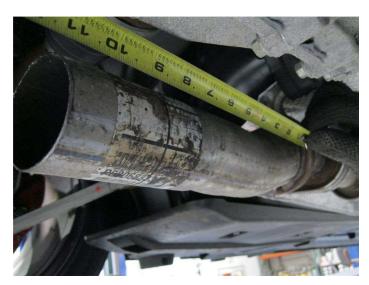

Step 1:(Carefully read all instructions before installation) You will need to cut the existing exhaust system in order to install your new MAGNAFLOW exhaust. Measure and mark before you make a square cut on both pipes 10 3/4" behind the hanger weld points (Fig 1.)