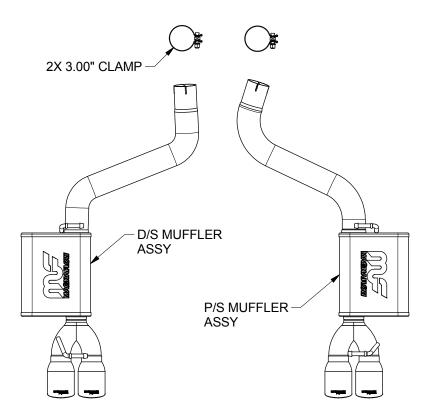

**Step 3:** Begin installation of your new system by slipping the driver and passenger side Muffler Sub-Assemblies onto the cut OEM pipes, attaching the hangers to the OEM rubber insulators and attaching loosely with the supplied 3.00" clamps.

**Step 4:** With all components mounted loosely, adjust the system for overall aesthetics and clearance of frame & bodywork. (MAGNAFLOW recommends at least 1/2" of clearance between the exhaust system and any body panels to prevent heat-related body damage or fire.)

Step 5: Once a final position has been chosen for the new system, evenly tighten all fasteners from front to rear. The supplied band clamps must be VERY tight to properly align the pipes and prevent leaks (Approximately 40ft-lbs). U-bolt clamps should be tightened to approximately 30-35ft-lbs. Inspect all fasteners after 25-50 miles of operation and retighten if necessary.